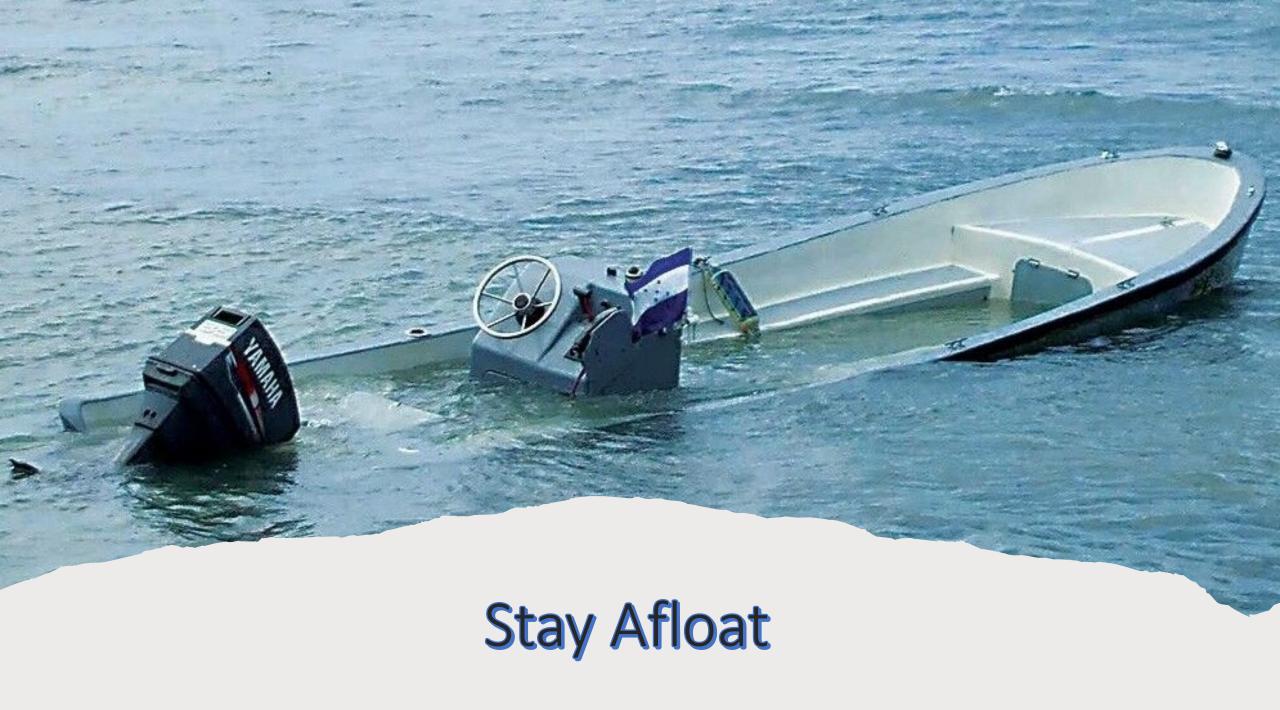

### **STAY AFLOAT**

When in doubt, put on a Lifejacket

## STAY AFLOAT

When in doubt, put on a Lifejacket

Maintenance

My Boat is my Liferaft.

I service it regularly