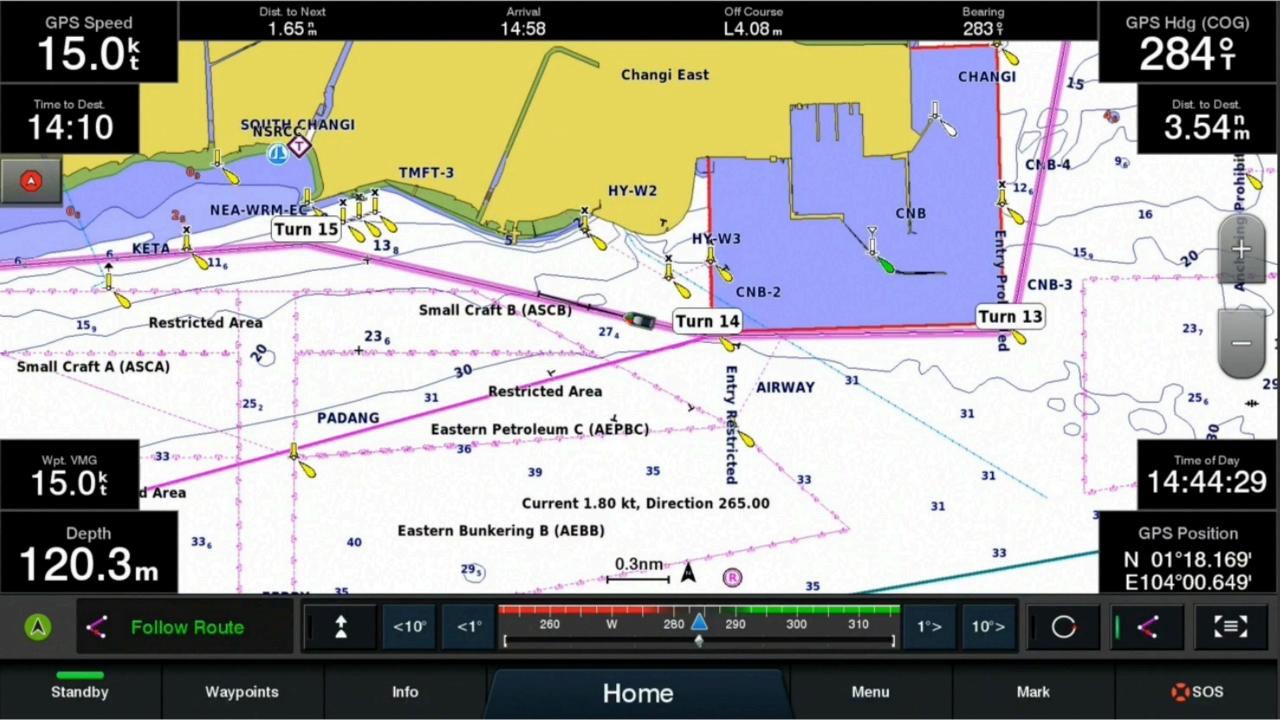

### **KNOW BEFORE YOU GO**

I know where I am, where I'm going. I use Charts and a Chartplotter. I have Navigation Apps on my HP. I recognize local Islands, buoys & beacons

#### **KNOW BEFORE YOU GO**

I know where I am, where I'm going. I use Charts and a Chartplotter. I have Navigation Apps on my HP. I recognize local Islands, buoys & beacons