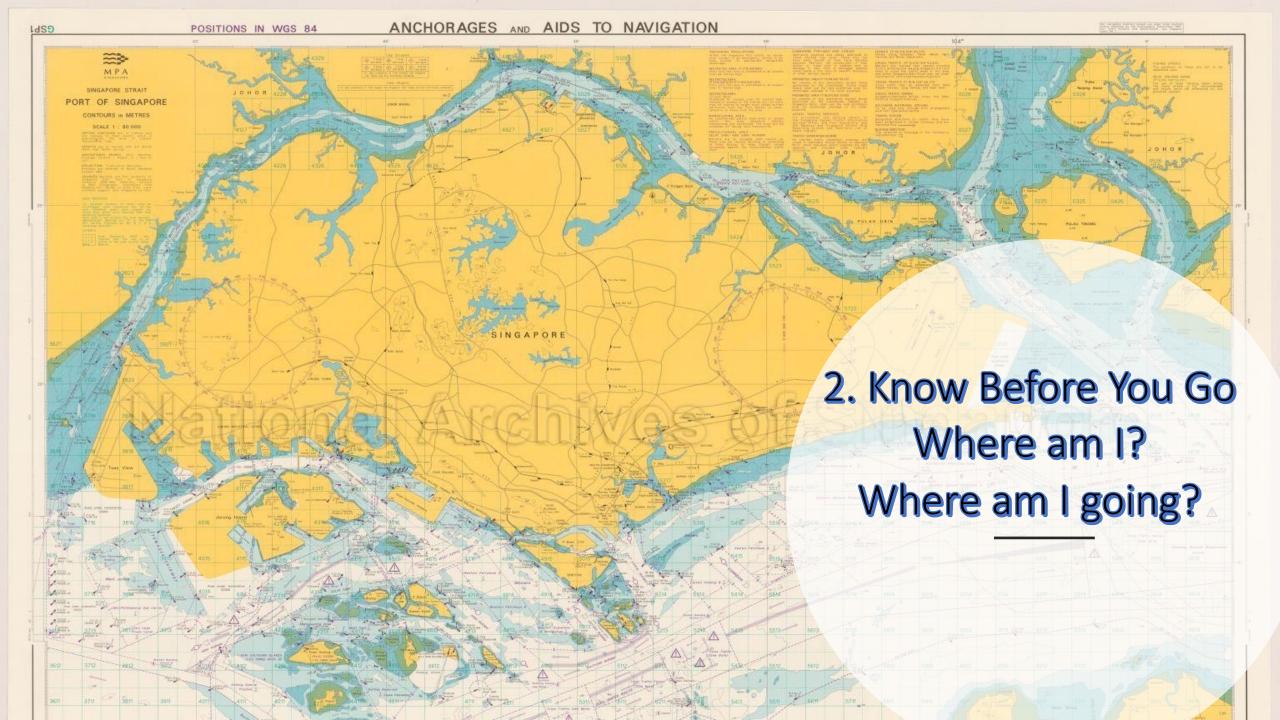

### **KNOW BEFORE YOU GO**

I know where I am, where I'm going. I use Charts and a Chartplotter. I have Navigation Apps on my HP. I recognize local Islands, buoys & beacons

#### **KNOW BEFORE YOU GO**

I know where I am, where I'm going. I use Charts and a Chartplotter. I have Navigation Apps on my HP. I recognize local Islands, buoys & beacons