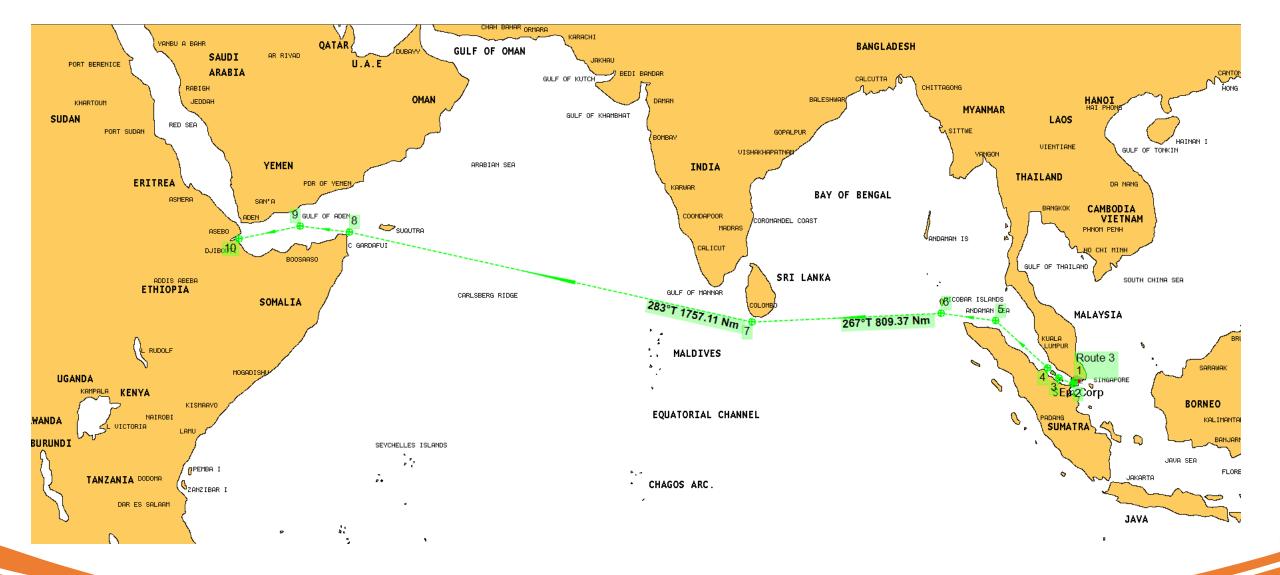

### **KNOW BEFORE YOU GO**

I know where I am, where I'm going. I use Charts and a Chartplotter. I have Navigation Apps on my HP. I recognize local Islands, buoys & beacons

#### **KNOW BEFORE YOU GO**

I know where I am, where I'm going. I use Charts and a Chartplotter. I have Navigation Apps on my HP. I recognize local Islands, buoys & beacons